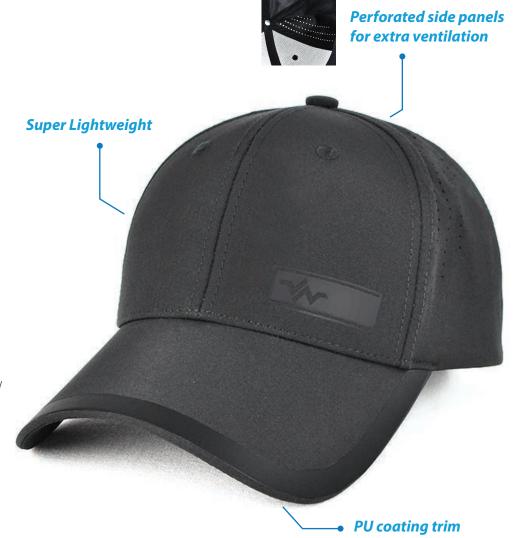

#### **Features:**

Structured 6 panel
Super lightweight
Custom perforated side panels
for extra ventilation
PU coating trim to peak