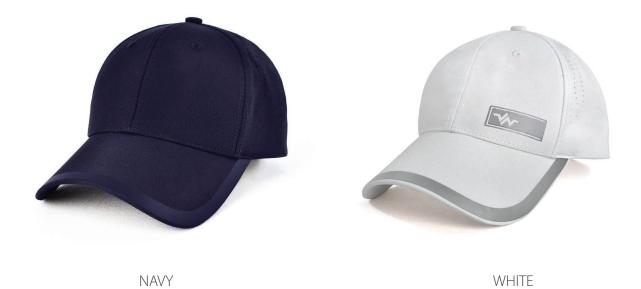

63 REFLEX**



PN Fabric 90% Nylon 10% Spandex

#### **Features:**

Structured 6 panel
Super lightweight
Custom perforated side panels
for extra ventilation
PU coating trim to peak

## **Back Fastener:**

Hook & Loop Closure

## **Colour Sequence:**

Black

#### **Decoration Area:**

Centre Front: 6cm H x 12cm W

Side: 4cm H x 7cm W Back (above arch):

**Text:** 1cm H x 9.5cm W **Logo:** 4.5cm H x 4.5cm W

## **Available Services:**

Stock and One Stop

#### **Decoration Method:**

**Stock:** Embroidery, Digital Print, Plastisol Transfer **One Stop:** Flat or 3D Embroidery, Digital Print

#### **Carton Details:**

150 units in a carton 74cm L x 42cm W x 59cm H Carton weighed at 15kg





**Hook & Loop Closure** 









# **AH163 REFLEX**

# **Available Stock Colourways:**



BLACK GREY