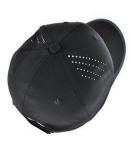

# **AH163 REFLEX**

PN Fabric 90% Nylon 10% Spandex

#### **Features:**

Structured 6 panel
Super lightweight
Custom perforated side panels
for extra ventilation
PU coating trim to peak

## **Colour Sequence:**

Black