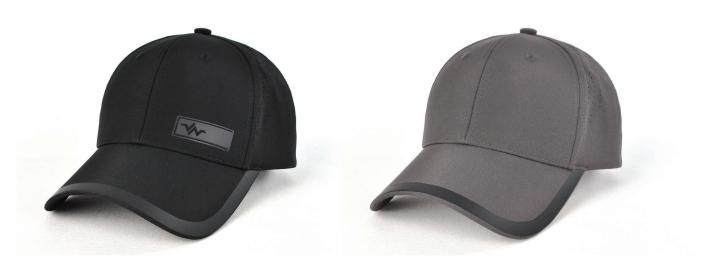

# **AH163 REFLEX**



PN Fabric 90% Nylon 10% Spandex

#### **Features:**

Structured 6 panel
Super lightweight
Custom perforated side panels
for extra ventilation
PU coating trim to peak

## **Back Fastener:**

Hook & Loop Closure

## **Colour Sequence:**

Black

#### **Decoration Area:**

Centre Front: 6cm H x 12cm W

Side: 4cm H x 7cm W Back (above arch):

**Text:** 1cm H x 9.5cm W **Logo:** 4.5cm H x 4.5cm W

## **Available Services:**

Stock and One Stop

#### **Decoration Method:**

**Stock:** Embroidery, Digital Print, Plastisol Transfer **One Stop:** Flat or 3D Embroidery, Digital Print

#### **Carton Details:**

150 units in a carton 74cm L x 42cm W x 59cm H Carton weighed at 15kg





**Hook & Loop Closure** 









# **AH163 REFLEX**

# **Available Stock Colourways:**



BLACK GREY