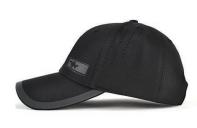

#### **Features:**

Structured 6 panel
Super lightweight
Custom perforated side panels
for extra ventilation
PU coating trim to peak

## **Back Fastener:**

Hook & Loop Closure