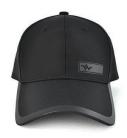

# **AH163 REFLEX**

PN Fabric 90% Nylon 10% Spandex

## **Colour Sequence:**

Black